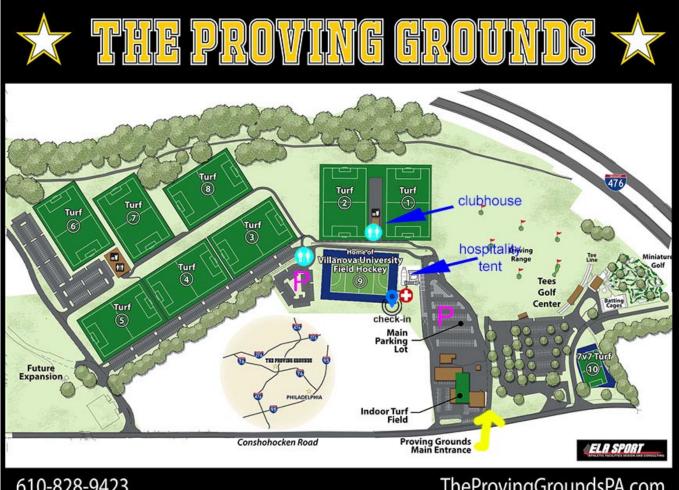

## **SCHEDULE**

8:00-11:10am - 7v7 Games 11:20-11:50am - Goalkeeper Showcase 12:30-7:30pm – 11v11 Games

All games/sessions will be on the Villanova University field

610-828-9423

TheProvingGroundsPA.com

**TOP 150 VIDEO COVERAGE & LIVE STREAMING** Next Level Video is taping and live streaming all 7v7 games, 11v11 games and the GK Showcase. Top 150 athletes can access film FOR FREE a couple of days after the event. An all-

### 22-minute games, 2 minutes in between First team listed in white, second team listed in black Field #1 = closest to big parking lot/registration

| Start Time | End Time | Field #1 |          | Field   | d #2    |
|------------|----------|----------|----------|---------|---------|
| 8:00       | 8:22     | Team #1  | Team #2  | Team #3 | Team #4 |
| 8:24       | 8:46     | Team #6  | Team #7  | Team #8 | Team #9 |
| 8:48       | 9:10     | Team #5  | Team #10 | Team #1 | Team #3 |
| 9:12       | 9:34     | Team #2  | Team #4  | Team #6 | Team #8 |
| 9:36       | 9:58     | Team #7  | Team #9  | Team #5 | Team #1 |
| 10:00      | 10:22    | Team #10 | Team #6  | Team #8 | Team #4 |
| 10:24      | 10:46    | Team #7  | Team #5  | Team #2 | Team #3 |
| 10:48      | 11:10    | Team #9  | Team #10 |         |         |

## **GOALKEEPER SHOWCASE**

11:20-11:50am Goal #1 is closest to main parking lot/registration

|     | Goal #1    |           |       |  |  |  |  |
|-----|------------|-----------|-------|--|--|--|--|
| #   | First Name | Last Name | State |  |  |  |  |
| 200 | Avery      | Alleva    | VA    |  |  |  |  |
| 211 | Josie      | Bianco    | MD    |  |  |  |  |
| 222 | Mairead    | Carey     | MA    |  |  |  |  |
| 233 | Arianna    | Fragomeni | NJ    |  |  |  |  |
| 244 | Madison    | Geiger    | PA    |  |  |  |  |

## **11V11 SCHEDULE & ROSTERS**

4 x 12-minute quarters, 2 minutes in between quarters, 4-minute half time First team listed in white, second team listed in black

| Game Time | Team #1     | Team #2     |
|-----------|-------------|-------------|
| 12:30     | Netherlands | Belgium     |
| 1:30      | Germany     | USA         |
| 2:30      | England     | Australia   |
| 3:30      | Argentina   | Netherlands |
| 4:30      | Belgium     | Germany     |
| 5:30      | USA         | England     |
| 6:30      | Australia   | Argentina   |