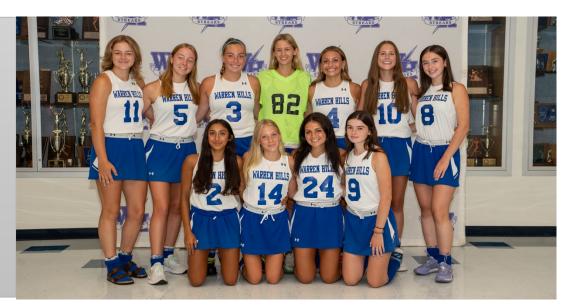

Field #3: Conestoga-PA (Home/White) vs Warren Hills-NJ (Away/Dark)

Field #4: Assumption-KY (Home/White) vs Severna Park-MD (Away/Dark)

Field #5: Burnt Hills-Ballston Lake-NY (Home/White)vs Leonardtown-MD (Away/Dark)