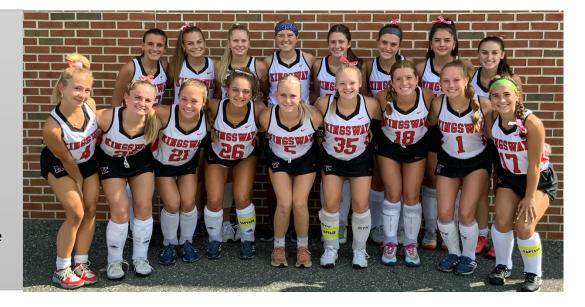

## Kingsway Regional High School Woolwich Twp, New Jersey

**Quick Facts** 

Type: Public

Enrollment: 1,893 Conference: Tri-County- Royal Mascot: Dragon Colors: Red/Black/

White

2022

Record: 20-2-1

Finish: Group 4 State