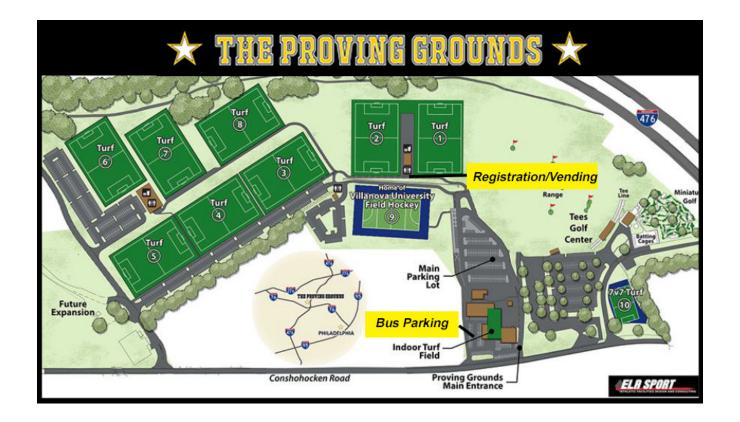

## THE PROVING GROUNDS FACILITY RULES

- 1. NO PETS PERMITTED AT THE FACILITY
- 2. NO OUTSIDE FOOD AND BEVERAGES PERMITTED- PLAYERS AND REFS ARE ALLOWED TO BRING 1 WATER BOTTLE
- 3. NO GUM, NO SEEDS, NO TOBACCO AT THE FACILITY
- 4. NO OFFENSIVE LANGUAGE OR GESTURES
- 5. PUT TRASH IN DESIGNATE TRASH CANS
- 6. THIS IS A NON-SMOKING FACILITY, NO E-CIGARETTES
- 7. PREMISES UNDER VIDEO SURVEILLANCE
- 8. IN CASE OF EMERGENCY DIAL 911
- 9. CHILDREN MUST BE SUPERVISED AT ALL TIMES
- 10. RUDE, INAPPROPRIATE, AND DISRESPECTFUL LANGUAGE WILL NOT BE TOLERATED AND WILL RESULT IN FACILITY EJECTION