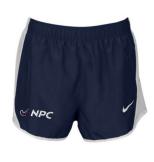

Nike Women's Legend S/S Shirt - Full Front Screen Print

Nike Women's Dry Tempo Short - Embroidered

Comfort Wash Adult Garment Dyed S/S T-Shirt -Full Front Screen Print

Comfort Wash Adult Garment Dyed S/S T-Shirt -Left Chest/Back Screen Print